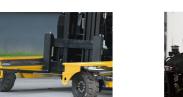

**Machine Height** 2,290 mm(90 in) (Mast Lowered) **Machine Features** Mast full free lift

Load backrest Cabin

Multi directional / 4-way Attachment included