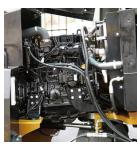

## ADDITIONAL INFORMATION

Japan BrandYanmar Engine 3-Wheel Hydrostatic Drive System Redesigned Fully Enclosed Cabin Mechanical Operation Handler Mast Constructed from Krupp Steel Accessible Maintenance Side Compartment Engine Temperature Meter Visibility LED Lights for **Enhanced Visibility** 