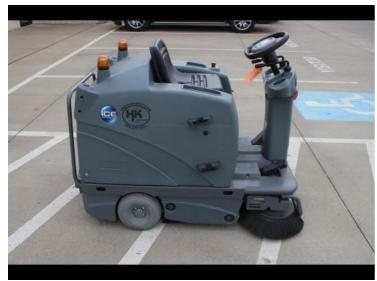

## TAYLOR NORTHEAST INC

Aaron Boemmel United States E. aboemmel@taylornortheast.com, Ph. +1 (610) 286-8080

Ice IS1100RIDER-SWEEPER 2016

**AUD 12,770** (USD 8,350)

Morgantown, Pennsylvania, United States

## ADDITIONAL INFORMATION

ICE iS1100 Rider Sweeper with 51" sweep path, 21 cubic foot hopper, safety lights and panel filter. Battery powered with a 3 hour run time with full charge. Comes with balance of 5-year factory warranty.