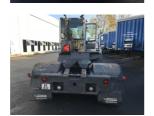

## Terberg YT182 2008

Balling, Denmark

## onQ-66292

TOWING TRACTORS - TERMINAL TRACTORS

USED - SALE

Date Listed17 Dec 2024Reference42096Machine Hours13085Power TypeDiesel

 Fifth Wheel Lifting Capacity
 27,000 kg(59,524 lb)

 Weight
 8,120 kg(17,901 lb)

 Wheel Base
 3,100 mm(122 in)

 Length
 5,405 mm(213 in)

 Width
 2,500 mm(98 in)

 Machine Condition
 Condition GOOD \*\*\*\*

Machine Features 4 wheels 2 wheel drive