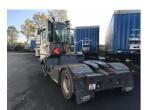

## Terberg YT182 2008

Balling, Denmark

## onQ-66292

TOWING TRACTORS - TERMINAL TRACTORS

USED - SALE

Date Listed17 Dec 2024Reference42096Machine Hours13085Power TypeDiesel

 Fifth Wheel Lifting Capacity
 27,000 kg(59,524 lb)

 Weight
 8,120 kg(17,901 lb)

 Wheel Base
 3,100 mm(122 in)

 Length
 5,405 mm(213 in)

 Width
 2,500 mm(98 in)

 Machine Condition
 Condition GOOD \*\*\*\*

Machine Features 4 wheels 2 wheel drive