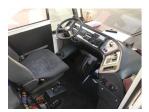

## Terberg YT182 2008

Balling, Denmark

## onQ-66292

TOWING TRACTORS - TERMINAL TRACTORS

USED - SALE

Date Listed17 Dec 2024Reference42096Machine Hours13085Power TypeDiesel

 Fifth Wheel Lifting Capacity
 27,000 kg(59,524 lb)

 Weight
 8,120 kg(17,901 lb)

 Wheel Base
 3,100 mm(122 in)

 Length
 5,405 mm(213 in)

 Width
 2,500 mm(98 in)

 Machine Condition
 Condition GOOD \*\*\*\*

Machine Features 4 wheels 2 wheel drive