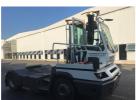

## Terberg YT182 2008

Balling, Denmark

## onQ-66292

TOWING TRACTORS - TERMINAL TRACTORS

USED - SALE

Date Listed17 Dec 2024Reference42096Machine Hours13085Power TypeDiesel

 Fifth Wheel Lifting Capacity
 27,000 kg(59,524 lb)

 Weight
 8,120 kg(17,901 lb)

 Wheel Base
 3,100 mm(122 in)

 Length
 5,405 mm(213 in)

 Width
 2,500 mm(98 in)

 Machine Condition
 Condition GOOD \*\*\*\*

Machine Features 4 wheels 2 wheel drive