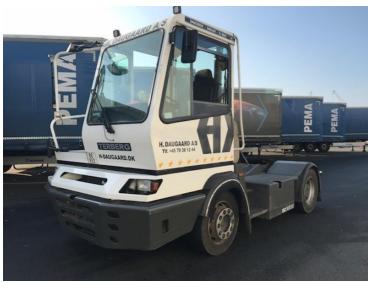

## Terberg YT182 2008

Balling, Denmark

## onQ-66292

TOWING TRACTORS - TERMINAL TRACTORS

USED - SALE

Date Listed17 Dec 2024Reference42096Machine Hours13085Power TypeDiesel

 Fifth Wheel Lifting Capacity
 27,000 kg(59,524 lb)

 Weight
 8,120 kg(17,901 lb)

 Wheel Base
 3,100 mm(122 in)

 Length
 5,405 mm(213 in)

 Width
 2,500 mm(98 in)

 Machine Condition
 Condition GOOD \*\*\*\*

Machine Features 4 wheels 2 wheel drive