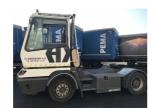

## Terberg YT182 2008

Balling, Denmark

## onQ-66292

TOWING TRACTORS - TERMINAL TRACTORS

USED - SALE

Date Listed17 Dec 2024Reference42096Machine Hours13085Power TypeDiesel

 Fifth Wheel Lifting Capacity
 27,000 kg(59,524 lb)

 Weight
 8,120 kg(17,901 lb)

 Wheel Base
 3,100 mm(122 in)

 Length
 5,405 mm(213 in)

 Width
 2,500 mm(98 in)

 Machine Condition
 Condition GOOD \*\*\*\*

Machine Features 4 wheels 2 wheel drive