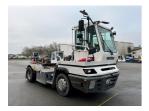

## Terberg YT222 2019

Balling, Denmark

**Machine Features** 

## onQ-66312

TOWING TRACTORS - TERMINAL TRACTORS USED - SALE

Date Listed3 Jan 2025Reference50928Machine Hours2414Power TypeDiesel

 Fifth Wheel Lifting Capacity
 27,000 kg(59,524 lb)

 Weight
 8,840 kg(19,489 lb)

 Wheel Base
 3,300 mm(130 in)

 Length
 5,605 mm(221 in)

 Width
 2,505 mm(99 in)

 Machine Condition
 Condition GOOD \*\*\*\*

Airconditioned cabin 4 wheels 2 wheel drive Stage IV Compliant