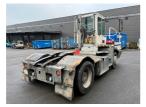

## Terberg YT222 2019

Balling, Denmark

**Machine Features** 

## onQ-66312

TOWING TRACTORS - TERMINAL TRACTORS USED - SALE

Date Listed3 Jan 2025Reference50928Machine Hours2414Power TypeDiesel

 Fifth Wheel Lifting Capacity
 27,000 kg(59,524 lb)

 Weight
 8,840 kg(19,489 lb)

 Wheel Base
 3,300 mm(130 in)

 Length
 5,605 mm(221 in)

 Width
 2,505 mm(99 in)

 Machine Condition
 Condition GOOD \*\*\*\*

Airconditioned cabin 4 wheels 2 wheel drive Stage IV Compliant