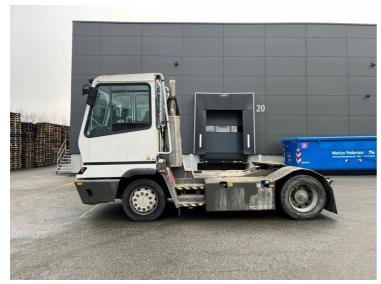

## Terberg YT222 2019

Balling, Denmark

**Machine Features** 

## onQ-66312

TOWING TRACTORS - TERMINAL TRACTORS USED - SALE

Date Listed3 Jan 2025Reference50928Machine Hours2414Power TypeDiesel

 Fifth Wheel Lifting Capacity
 27,000 kg(59,524 lb)

 Weight
 8,840 kg(19,489 lb)

 Wheel Base
 3,300 mm(130 in)

 Length
 5,605 mm(221 in)

 Width
 2,505 mm(99 in)

 Machine Condition
 Condition GOOD \*\*\*\*

Airconditioned cabin 4 wheels 2 wheel drive Stage IV Compliant