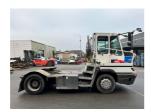

## Terberg YT222 2019

Balling, Denmark

**Machine Features** 

## onQ-66312

TOWING TRACTORS - TERMINAL TRACTORS USED - SALE

Date Listed3 Jan 2025Reference50928Machine Hours2414Power TypeDiesel

 Fifth Wheel Lifting Capacity
 27,000 kg(59,524 lb)

 Weight
 8,840 kg(19,489 lb)

 Wheel Base
 3,300 mm(130 in)

 Length
 5,605 mm(221 in)

 Width
 2,505 mm(99 in)

 Machine Condition
 Condition GOOD \*\*\*\*

Airconditioned cabin 4 wheels 2 wheel drive Stage IV Compliant