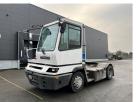

## Terberg YT222 2019

Balling, Denmark

**Machine Features** 

## onQ-66312

TOWING TRACTORS - TERMINAL TRACTORS USED - SALE

Date Listed3 Jan 2025Reference50928Machine Hours2414Power TypeDiesel

 Fifth Wheel Lifting Capacity
 27,000 kg(59,524 lb)

 Weight
 8,840 kg(19,489 lb)

 Wheel Base
 3,300 mm(130 in)

 Length
 5,605 mm(221 in)

 Width
 2,505 mm(99 in)

 Machine Condition
 Condition GOOD \*\*\*\*

Airconditioned cabin 4 wheels 2 wheel drive Stage IV Compliant