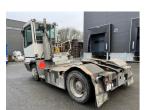

## Terberg YT222 2019

Balling, Denmark

**Machine Features** 

## onQ-66312

TOWING TRACTORS - TERMINAL TRACTORS USED - SALE

Date Listed3 Jan 2025Reference50928Machine Hours2414Power TypeDiesel

 Fifth Wheel Lifting Capacity
 27,000 kg(59,524 lb)

 Weight
 8,840 kg(19,489 lb)

 Wheel Base
 3,300 mm(130 in)

 Length
 5,605 mm(221 in)

 Width
 2,505 mm(99 in)

 Machine Condition
 Condition GOOD \*\*\*\*

Airconditioned cabin 4 wheels 2 wheel drive Stage IV Compliant