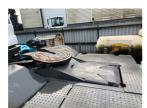

## Terberg YT222 2019

Balling, Denmark

**Machine Features** 

## onQ-66312

TOWING TRACTORS - TERMINAL TRACTORS USED - SALE

Date Listed3 Jan 2025Reference50928Machine Hours2414Power TypeDiesel

 Fifth Wheel Lifting Capacity
 27,000 kg(59,524 lb)

 Weight
 8,840 kg(19,489 lb)

 Wheel Base
 3,300 mm(130 in)

 Length
 5,605 mm(221 in)

 Width
 2,505 mm(99 in)

 Machine Condition
 Condition GOOD \*\*\*\*

Airconditioned cabin 4 wheels 2 wheel drive Stage IV Compliant