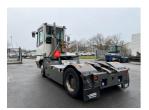

## Terberg YT222 2019

Balling, Denmark

## onQ-66359

TOWING TRACTORS - TERMINAL TRACTORS USED - SALE

Date Listed 12 Feb 2025 Reference 50937

Serial Number XLWYT2227K6834856

Machine Hours4160Power TypeDiesel

Fifth Wheel Lifting Capacity 27,000 kg(59,524 lb)

 Weight
 8,770 kg(19,334 lb)

 Wheel Base
 3,300 mm(130 in)

 Length
 5,605 mm(221 in)

 Width
 2,505 mm(99 in)

 Machine Condition
 Condition GOOD \*\*\*

 Machine Features
 Airconditioned cabin

4 wheels 2 wheel drive Stage IV Compliant