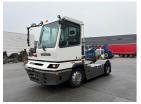

## Terberg YT222 2019

Balling, Denmark

## onQ-66359

TOWING TRACTORS - TERMINAL TRACTORS USED - SALE

Date Listed 12 Feb 2025 Reference 50937

Serial Number XLWYT2227K6834856

Machine Hours4160Power TypeDiesel

Fifth Wheel Lifting Capacity 27,000 kg(59,524 lb)

 Weight
 8,770 kg(19,334 lb)

 Wheel Base
 3,300 mm(130 in)

 Length
 5,605 mm(221 in)

 Width
 2,505 mm(99 in)

 Machine Condition
 Condition GOOD \*\*\*

 Machine Features
 Airconditioned cabin

4 wheels 2 wheel drive Stage IV Compliant