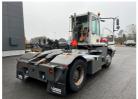

## Terberg YT222 2019

Balling, Denmark

## onQ-66359

TOWING TRACTORS - TERMINAL TRACTORS USED - SALE

Date Listed 12 Feb 2025 Reference 50937

Serial Number XLWYT2227K6834856

Machine Hours4160Power TypeDiesel

Fifth Wheel Lifting Capacity 27,000 kg(59,524 lb)

 Weight
 8,770 kg(19,334 lb)

 Wheel Base
 3,300 mm(130 in)

 Length
 5,605 mm(221 in)

 Width
 2,505 mm(99 in)

 Machine Condition
 Condition GOOD \*\*\*

 Machine Features
 Airconditioned cabin

4 wheels 2 wheel drive Stage IV Compliant