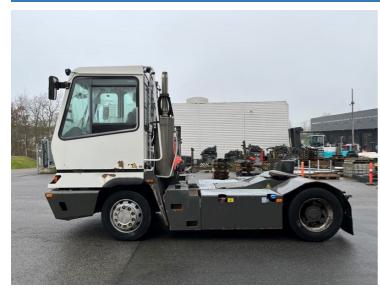

## Terberg YT222 2019

Balling, Denmark

## onQ-66359

TOWING TRACTORS - TERMINAL TRACTORS USED - SALE

Date Listed 12 Feb 2025 Reference 50937

Serial Number XLWYT2227K6834856

Machine Hours4160Power TypeDiesel

Fifth Wheel Lifting Capacity 27,000 kg(59,524 lb)

 Weight
 8,770 kg(19,334 lb)

 Wheel Base
 3,300 mm(130 in)

 Length
 5,605 mm(221 in)

 Width
 2,505 mm(99 in)

 Machine Condition
 Condition GOOD \*\*\*

 Machine Features
 Airconditioned cabin

4 wheels 2 wheel drive Stage IV Compliant