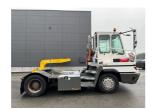

## Terberg YT222 2019

Balling, Denmark

## onQ-66359

TOWING TRACTORS - TERMINAL TRACTORS USED - SALE

Date Listed 12 Feb 2025 Reference 50937

Serial Number XLWYT2227K6834856

Machine Hours4160Power TypeDiesel

Fifth Wheel Lifting Capacity 27,000 kg(59,524 lb)

 Weight
 8,770 kg(19,334 lb)

 Wheel Base
 3,300 mm(130 in)

 Length
 5,605 mm(221 in)

 Width
 2,505 mm(99 in)

 Machine Condition
 Condition GOOD \*\*\*

 Machine Features
 Airconditioned cabin

4 wheels 2 wheel drive Stage IV Compliant