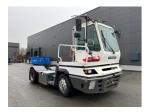

## Terberg YT222 2019

Balling, Denmark

## onQ-66359

TOWING TRACTORS - TERMINAL TRACTORS USED - SALE

Date Listed 12 Feb 2025 Reference 50937

Serial Number XLWYT2227K6834856

Machine Hours4160Power TypeDiesel

Fifth Wheel Lifting Capacity 27,000 kg(59,524 lb)

 Weight
 8,770 kg(19,334 lb)

 Wheel Base
 3,300 mm(130 in)

 Length
 5,605 mm(221 in)

 Width
 2,505 mm(99 in)

 Machine Condition
 Condition GOOD \*\*\*

 Machine Features
 Airconditioned cabin

4 wheels 2 wheel drive Stage IV Compliant