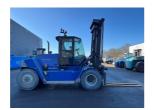

## SMV (Konecranes) F16-600C 2023

Balling, Denmark

## onQ-66370

HEAVY LIFTERS & HANDLERS - HIGH CAPACITY FORKLIFTS USED - SALE

Date Listed24 Feb 2025Reference61676Machine Hours1131Power TypeDiesel

Lift Capacity 16,000 kg(35,274 lb)

Mast Type Duplex (2 Stage)

Maximum Lift Height 4,500 mm(177 in)

Tyre Type Pneumatic

Machine Height3,920 mm(154 in)Machine ConditionCondition GOOD \*\*\*Machine FeaturesAirconditioned cabin

Attachment included Fork positioner Side shift

Stage V Compliant