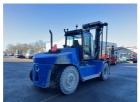

## SMV (Konecranes) F16-600C 2023

Balling, Denmark

## onQ-66370

HEAVY LIFTERS & HANDLERS - HIGH CAPACITY FORKLIFTS USED - SALE

Date Listed24 Feb 2025Reference61676Machine Hours1131Power TypeDiesel

Lift Capacity 16,000 kg(35,274 lb)

Mast Type Duplex (2 Stage)

Maximum Lift Height 4,500 mm(177 in)

Tyre Type Pneumatic

Machine Height3,920 mm(154 in)Machine ConditionCondition GOOD \*\*\*Machine FeaturesAirconditioned cabin

Attachment included Fork positioner Side shift

Stage V Compliant