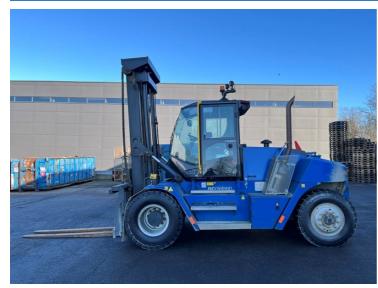

## SMV (Konecranes) F16-600C 2023

Balling, Denmark

## onQ-66370

HEAVY LIFTERS & HANDLERS - HIGH CAPACITY FORKLIFTS USED - SALE

Date Listed24 Feb 2025Reference61676Machine Hours1131Power TypeDiesel

Lift Capacity 16,000 kg(35,274 lb)

Mast Type Duplex (2 Stage)

Maximum Lift Height 4,500 mm(177 in)

Tyre Type Pneumatic

Machine Height3,920 mm(154 in)Machine ConditionCondition GOOD \*\*\*Machine FeaturesAirconditioned cabin

Attachment included Fork positioner Side shift

Stage V Compliant