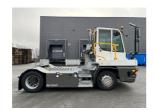

## Terberg YT223 2023

Balling, Denmark

## onQ-66431

TOWING TRACTORS - TERMINAL TRACTORS USED - SALE

Date Listed28 Feb 2025Reference64302Machine Hours4989Power TypeDiesel

Fifth Wheel Lifting
Capacity

Weight

Wheel Base

Length

Width

Machine Condition

30,000 kg(66,138 lb)

8,620 kg(19,004 lb)

3,300 mm(130 in)

5,601 mm(221 in)

2,532 mm(100 in)

Condition GOOD \*\*\*

Airconditioned cabin

4 wheels 2 wheel drive Stage V Compliant