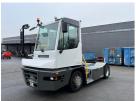

## Terberg YT223 2023

Balling, Denmark

## onQ-66431

TOWING TRACTORS - TERMINAL TRACTORS USED - SALE

Date Listed28 Feb 2025Reference64302Machine Hours4989Power TypeDiesel

Fifth Wheel Lifting
Capacity

Weight

Wheel Base

Length

Width

Machine Condition

30,000 kg(66,138 lb)

8,620 kg(19,004 lb)

3,300 mm(130 in)

5,601 mm(221 in)

2,532 mm(100 in)

Condition GOOD \*\*\*

Airconditioned cabin

4 wheels 2 wheel drive Stage V Compliant