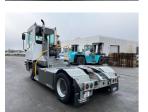

## Terberg YT223 2023

Balling, Denmark

## onQ-66431

TOWING TRACTORS - TERMINAL TRACTORS USED - SALE

Date Listed28 Feb 2025Reference64302Machine Hours4989Power TypeDiesel

Fifth Wheel Lifting
Capacity

Weight

Wheel Base

Length

Width

Machine Condition

30,000 kg(66,138 lb)

8,620 kg(19,004 lb)

3,300 mm(130 in)

5,601 mm(221 in)

2,532 mm(100 in)

Condition GOOD \*\*\*

Airconditioned cabin

4 wheels 2 wheel drive Stage V Compliant