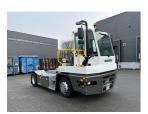

## Terberg YT223 2023

Balling, Denmark

## onQ-66431

TOWING TRACTORS - TERMINAL TRACTORS USED - SALE

Date Listed28 Feb 2025Reference64302Machine Hours4989Power TypeDiesel

Fifth Wheel Lifting
Capacity

Weight

Wheel Base

Length

Width

Machine Condition

30,000 kg(66,138 lb)

8,620 kg(19,004 lb)

3,300 mm(130 in)

5,601 mm(221 in)

2,532 mm(100 in)

Condition GOOD \*\*\*

Airconditioned cabin

4 wheels 2 wheel drive Stage V Compliant