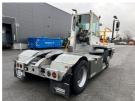

## Terberg YT223 2023

Balling, Denmark

## onQ-66431

TOWING TRACTORS - TERMINAL TRACTORS USED - SALE

Date Listed28 Feb 2025Reference64302Machine Hours4989Power TypeDiesel

Fifth Wheel Lifting
Capacity

Weight

Wheel Base

Length

Width

Machine Condition

30,000 kg(66,138 lb)

8,620 kg(19,004 lb)

3,300 mm(130 in)

5,601 mm(221 in)

2,532 mm(100 in)

Condition GOOD \*\*\*

Airconditioned cabin

4 wheels 2 wheel drive Stage V Compliant