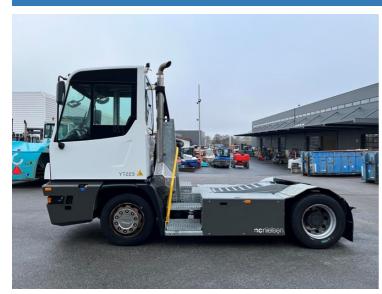

## Terberg YT223 2023

Balling, Denmark

## onQ-66431

TOWING TRACTORS - TERMINAL TRACTORS USED - SALE

Date Listed28 Feb 2025Reference64302Machine Hours4989Power TypeDiesel

Fifth Wheel Lifting
Capacity

Weight

Wheel Base

Length

Width

Machine Condition

30,000 kg(66,138 lb)

8,620 kg(19,004 lb)

3,300 mm(130 in)

5,601 mm(221 in)

2,532 mm(100 in)

Condition GOOD \*\*\*

Airconditioned cabin

4 wheels 2 wheel drive Stage V Compliant