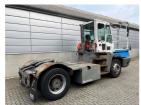

## Terberg YT182 2008

Balling, Denmark

## onQ-66439

TOWING TRACTORS - TERMINAL TRACTORS USED - SALE

Date Listed5 Mar 2025Reference70135Machine Hours24643Power TypeDiesel

 Fifth Wheel Lifting Capacity
 28,000 kg(61,729 lb)

 Wheel Base
 3,300 mm(130 in)

 Length
 5,500 mm(217 in)

 Width
 2,500 mm(98 in)

 Machine Condition
 Condition GOOD \*\*\*

Machine Features 4 wheels 2 wheel drive