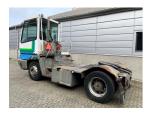

## Terberg YT182 2008

Balling, Denmark

## onQ-66439

TOWING TRACTORS - TERMINAL TRACTORS USED - SALE

Date Listed5 Mar 2025Reference70135Machine Hours24643Power TypeDiesel

 Fifth Wheel Lifting Capacity
 28,000 kg(61,729 lb)

 Wheel Base
 3,300 mm(130 in)

 Length
 5,500 mm(217 in)

 Width
 2,500 mm(98 in)

 Machine Condition
 Condition GOOD \*\*\*

Machine Features 4 wheels 2 wheel drive