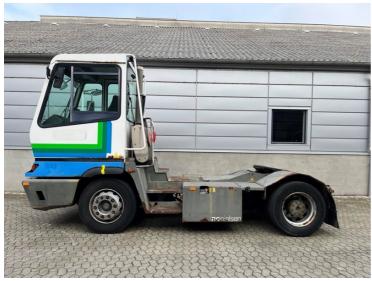

## Terberg YT182 2008

Balling, Denmark

## onQ-66439

TOWING TRACTORS - TERMINAL TRACTORS USED - SALE

Date Listed5 Mar 2025Reference70135Machine Hours24643Power TypeDiesel

 Fifth Wheel Lifting Capacity
 28,000 kg(61,729 lb)

 Wheel Base
 3,300 mm(130 in)

 Length
 5,500 mm(217 in)

 Width
 2,500 mm(98 in)

 Machine Condition
 Condition GOOD \*\*\*

Machine Features 4 wheels 2 wheel drive