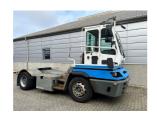

## Terberg YT182 2008

Balling, Denmark

## onQ-66439

TOWING TRACTORS - TERMINAL TRACTORS USED - SALE

Date Listed5 Mar 2025Reference70135Machine Hours24643Power TypeDiesel

 Fifth Wheel Lifting Capacity
 28,000 kg(61,729 lb)

 Wheel Base
 3,300 mm(130 in)

 Length
 5,500 mm(217 in)

 Width
 2,500 mm(98 in)

 Machine Condition
 Condition GOOD \*\*\*

Machine Features 4 wheels 2 wheel drive