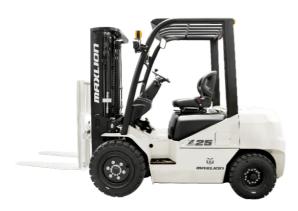

# Maxlion FB30LI

Hangzhou, China

#### onQ-66449

FORKLIFTS - COUNTER BALANCE ELECTRIC

NEW - SALE

Date Listed4 Jun 2025ReferenceFB30-Li

Power Type Battery Electric Lift Capacity 3,000 kg(6,614 lb)

Tyre Type Pneumatic

Machine Height (Mast Lowered) 2,075 mm(82 in)

### ADDITIONAL INFORMATION

X series New Li-ion battery forklift 1.5-3.8T Charging time:3-5 hours Max.Gradeability (laden): 18% Driving

speed(laden/unladen):18/17km/h New dashboard for better user experience Turning radius: 2270mm Lifting speed:460/350 mm/s