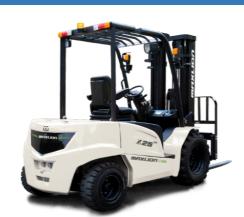

# Maxlion R2B25LI

Hangzhou, China

#### onQ-66454

FORKLIFTS - ALL TERRAIN

**NEW - SALE** 

4 Jun 2025 **Date Listed** Reference R2B25-Li **Battery Electric Power Type Lift Capacity** 2,500 kg(5,512 lb) Pneumatic Tyre Type

**Machine Height** 2,230 mm(88 in)

### ADDITIONAL INFORMATION

X series li-ion battery rough terrain forklift 1.8T&2.5T 2WD Charging time:3-5 hours Gradeability:25% Driving speed(laden/unladen):18/20km/h New dashboard for better user experience Turning radius: 2870mm Lifting speed (load/unload):350mm/s