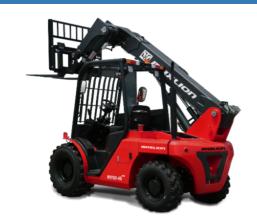

## Maxlion MTF30-45-2WD

Hangzhou, China

onQ-66455

FORKLIFTS - TELEHANDLERS

NEW - SALE

Date Listed3 Sep 2025ReferenceMTF30-45 2WD

Power Type Diesel

**Lift Capacity** 3,000 kg(6,614 lb)

## ADDITIONAL INFORMATION

X Series Compact tele-truck 2WD/4WD Ground clearance:245mm Turning radius: 3250mm Travel speed (laden/unladen):18km/h Lifting speed:450 mm/s Max.Gradeability (laden):38% Boom pitch angle:61/-5 deg