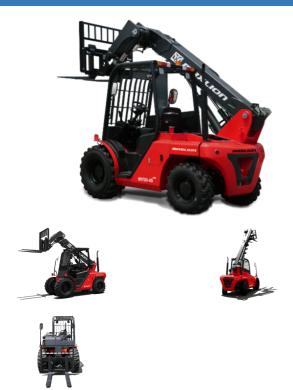

#### Maxlion MTF25-60-2WD

Hangzhou, China

#### ADDITIONAL INFORMATION

X Series Compact tele-truck 2WD/4WD Ground clearance:245mm Turning radius: 3250mm Travel speed (laden/unladen):18km/h Lifting speed:450 mm/s Max.Gradeability (laden):38% Boom pitch angle:61/-5 deg