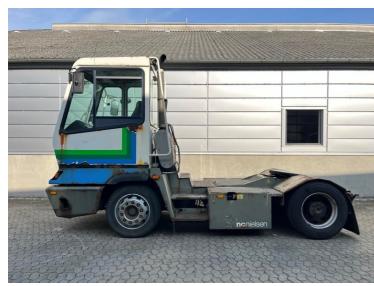

## **Terberg** YT182 2008

Balling, Denmark

## onQ-66460

TOWING TRACTORS - TERMINAL TRACTORS USED - SALE

13 Mar 2025 **Date Listed** Reference 70134 **Machine Hours** 26488 **Power Type** Diesel

Fifth Wheel Lifting 28,000 kg(61,729 lb) Capacity Weight 8,100 kg(17,857 lb) Wheel Base 3,100 mm(122 in) Length 5,500 mm(217 in) Width 2,500 mm(98 in) **Machine Condition** 

Condition GOOD \*\*\*

4 wheels **Machine Features** 2 wheel drive