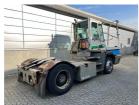

## **Terberg** YT182 2008

Balling, Denmark

## onQ-66460

TOWING TRACTORS - TERMINAL TRACTORS USED - SALE

13 Mar 2025 **Date Listed** Reference 70134 **Machine Hours** 26488 **Power Type** Diesel

Fifth Wheel Lifting 28,000 kg(61,729 lb) Capacity Weight 8,100 kg(17,857 lb) Wheel Base 3,100 mm(122 in) Length 5,500 mm(217 in) Width 2,500 mm(98 in) **Machine Condition** 

Condition GOOD \*\*\*

4 wheels **Machine Features** 2 wheel drive