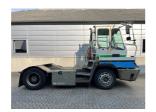

## **Terberg** YT182 2008

Balling, Denmark

## onQ-66460

TOWING TRACTORS - TERMINAL TRACTORS USED - SALE

13 Mar 2025 **Date Listed** Reference 70134 **Machine Hours** 26488 **Power Type** Diesel

Fifth Wheel Lifting 28,000 kg(61,729 lb) Capacity Weight 8,100 kg(17,857 lb) Wheel Base 3,100 mm(122 in) Length 5,500 mm(217 in) Width 2,500 mm(98 in) **Machine Condition** 

Condition GOOD \*\*\*

4 wheels **Machine Features** 2 wheel drive