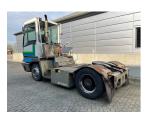

## **Terberg** YT182 2008

Balling, Denmark

## onQ-66460

TOWING TRACTORS - TERMINAL TRACTORS USED - SALE

13 Mar 2025 **Date Listed** Reference 70134 **Machine Hours** 26488 **Power Type** Diesel

Fifth Wheel Lifting 28,000 kg(61,729 lb) Capacity Weight 8,100 kg(17,857 lb) Wheel Base 3,100 mm(122 in) Length 5,500 mm(217 in) Width 2,500 mm(98 in) **Machine Condition** 

Condition GOOD \*\*\*

4 wheels **Machine Features** 2 wheel drive