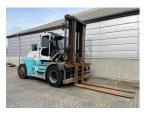

## SMV (Konecranes) 12-600B 2012

Balling, Denmark

## onQ-66461

HEAVY LIFTERS & HANDLERS - HIGH CAPACITY FORKLIFTS USED - SALE

Date Listed13 Mar 2025Reference33694Machine Hours9754Power TypeDiesel

Lift Capacity

Mast Type

Maximum Lift Height
Type

Machine Height

12,000 kg(26,455 lb)

Duplex (2 Stage)

4,000 mm(157 in)

Pneumatic

3,445 mm(136 in)

Machine Condition Condition GOOD \*\*\*

Machine Features Attachment included Fork positioner

Fork position