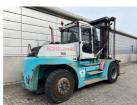

## SMV (Konecranes) 12-600B 2012

Balling, Denmark

## onQ-66461

HEAVY LIFTERS & HANDLERS - HIGH CAPACITY FORKLIFTS USED - SALE

Date Listed13 Mar 2025Reference33694Machine Hours9754Power TypeDiesel

Lift Capacity

Mast Type

Maximum Lift Height
Type

Machine Height

12,000 kg(26,455 lb)

Duplex (2 Stage)

4,000 mm(157 in)

Pneumatic

3,445 mm(136 in)

Machine Condition Condition GOOD \*\*\*

Machine Features Attachment included Fork positioner

Fork position