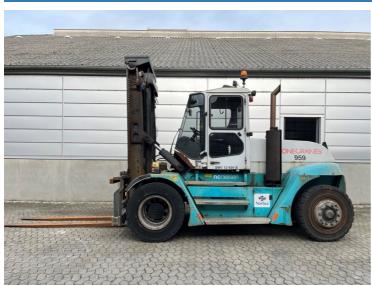

## SMV (Konecranes) 12-600B 2012

Balling, Denmark

## onQ-66461

HEAVY LIFTERS & HANDLERS - HIGH CAPACITY FORKLIFTS USED - SALE

Date Listed13 Mar 2025Reference33694Machine Hours9754Power TypeDiesel

Lift Capacity

Mast Type

Maximum Lift Height
Type

Machine Height

12,000 kg(26,455 lb)

Duplex (2 Stage)

4,000 mm(157 in)

Pneumatic

3,445 mm(136 in)

Machine Condition Condition GOOD \*\*\*

Machine Features Attachment included Fork positioner

Fork position