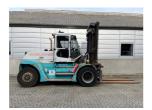

## SMV (Konecranes) 12-600B 2012

Balling, Denmark

## onQ-66461

HEAVY LIFTERS & HANDLERS - HIGH CAPACITY FORKLIFTS USED - SALE

Date Listed13 Mar 2025Reference33694Machine Hours9754Power TypeDiesel

Lift Capacity

Mast Type

Maximum Lift Height
Type

Machine Height

12,000 kg(26,455 lb)

Duplex (2 Stage)

4,000 mm(157 in)

Pneumatic

3,445 mm(136 in)

Machine Condition Condition GOOD \*\*\*

Machine Features Attachment included Fork positioner

Fork position