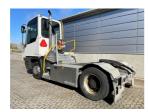

## Terberg YT223 2023

Balling, Denmark

## onQ-66472

TOWING TRACTORS - TERMINAL TRACTORS USED - SALE

Date Listed3 Apr 2025Reference64306Machine Hours8058Power TypeDiesel

 Fifth Wheel Lifting Capacity
 30,000 kg(66,138 lb)

 Weight
 8,620 kg(19,004 lb)

 Wheel Base
 3,300 mm(130 in)

 Length
 5,601 mm(221 in)

 Width
 2,532 mm(100 in)

 Machine Condition
 Condition GOOD \*\*\*

 Machine Features
 Airconditioned cabin

4 wheels 2 wheel drive Stage V Compliant