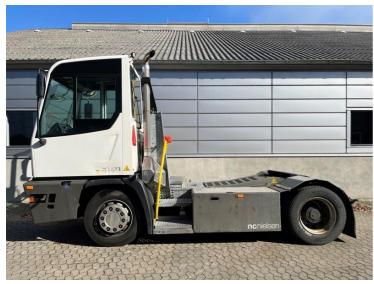

## Terberg YT223 2023

Balling, Denmark

## onQ-66472

TOWING TRACTORS - TERMINAL TRACTORS USED - SALE

Date Listed3 Apr 2025Reference64306Machine Hours8058Power TypeDiesel

 Fifth Wheel Lifting Capacity
 30,000 kg(66,138 lb)

 Weight
 8,620 kg(19,004 lb)

 Wheel Base
 3,300 mm(130 in)

 Length
 5,601 mm(221 in)

 Width
 2,532 mm(100 in)

 Machine Condition
 Condition GOOD \*\*\*

 Machine Features
 Airconditioned cabin

4 wheels 2 wheel drive Stage V Compliant