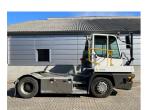

## Terberg YT223 2023

Balling, Denmark

## onQ-66472

TOWING TRACTORS - TERMINAL TRACTORS USED - SALE

Date Listed3 Apr 2025Reference64306Machine Hours8058Power TypeDiesel

 Fifth Wheel Lifting Capacity
 30,000 kg(66,138 lb)

 Weight
 8,620 kg(19,004 lb)

 Wheel Base
 3,300 mm(130 in)

 Length
 5,601 mm(221 in)

 Width
 2,532 mm(100 in)

 Machine Condition
 Condition GOOD \*\*\*

 Machine Features
 Airconditioned cabin

4 wheels 2 wheel drive Stage V Compliant