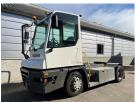

## Terberg YT223 2023

Balling, Denmark

## onQ-66472

TOWING TRACTORS - TERMINAL TRACTORS USED - SALE

Date Listed3 Apr 2025Reference64306Machine Hours8058Power TypeDiesel

 Fifth Wheel Lifting Capacity
 30,000 kg(66,138 lb)

 Weight
 8,620 kg(19,004 lb)

 Wheel Base
 3,300 mm(130 in)

 Length
 5,601 mm(221 in)

 Width
 2,532 mm(100 in)

 Machine Condition
 Condition GOOD \*\*\*

 Machine Features
 Airconditioned cabin

4 wheels 2 wheel drive Stage V Compliant