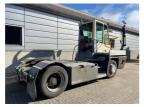

## Terberg YT223 2023

Balling, Denmark

## onQ-66472

TOWING TRACTORS - TERMINAL TRACTORS USED - SALE

Date Listed3 Apr 2025Reference64306Machine Hours8058Power TypeDiesel

 Fifth Wheel Lifting Capacity
 30,000 kg(66,138 lb)

 Weight
 8,620 kg(19,004 lb)

 Wheel Base
 3,300 mm(130 in)

 Length
 5,601 mm(221 in)

 Width
 2,532 mm(100 in)

 Machine Condition
 Condition GOOD \*\*\*

 Machine Features
 Airconditioned cabin

4 wheels 2 wheel drive Stage V Compliant