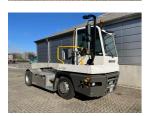

## Terberg YT223 2023

Balling, Denmark

## onQ-66472

TOWING TRACTORS - TERMINAL TRACTORS USED - SALE

Date Listed3 Apr 2025Reference64306Machine Hours8058Power TypeDiesel

 Fifth Wheel Lifting Capacity
 30,000 kg(66,138 lb)

 Weight
 8,620 kg(19,004 lb)

 Wheel Base
 3,300 mm(130 in)

 Length
 5,601 mm(221 in)

 Width
 2,532 mm(100 in)

 Machine Condition
 Condition GOOD \*\*\*

 Machine Features
 Airconditioned cabin

4 wheels 2 wheel drive Stage V Compliant