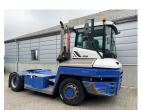

## Terberg RT223 2015

Balling, Denmark

## onQ-66477

TOWING TRACTORS - TERMINAL TRACTORS USED - SALE

Date Listed14 Apr 2025Reference70540Machine Hours10270Power TypeDiesel

Fifth Wheel Lifting
Capacity

Weight

Wheel Base

Length

Width

35,000 kg(77,161 lb)

5,565 mm(130 in)

2,505 mm(99 in)

Machine Condition

Machine Features

Airconditioned cabin

4 wheels 4 wheel drive Stage IV Compliant