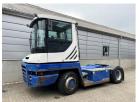

## Terberg RT223 2015

Balling, Denmark

## onQ-66477

TOWING TRACTORS - TERMINAL TRACTORS USED - SALE

Date Listed14 Apr 2025Reference70540Machine Hours10270Power TypeDiesel

Fifth Wheel Lifting
Capacity

Weight

Wheel Base

Length

Width

35,000 kg(77,161 lb)

5,565 mm(130 in)

2,505 mm(99 in)

Machine Condition

Machine Features

Airconditioned cabin

4 wheels 4 wheel drive Stage IV Compliant