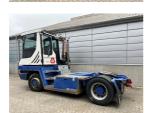

## Terberg RT223 2015

Balling, Denmark

## onQ-66477

TOWING TRACTORS - TERMINAL TRACTORS USED - SALE

Date Listed14 Apr 2025Reference70540Machine Hours10270Power TypeDiesel

Fifth Wheel Lifting
Capacity

Weight

Wheel Base

Length

Width

35,000 kg(77,161 lb)

5,565 mm(130 in)

2,505 mm(99 in)

Machine Condition

Machine Features

Airconditioned cabin

4 wheels 4 wheel drive Stage IV Compliant