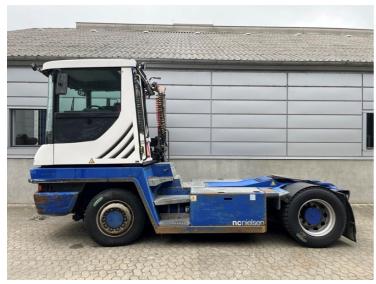

## Terberg RT223 2015

Balling, Denmark

## onQ-66477

TOWING TRACTORS - TERMINAL TRACTORS USED - SALE

Date Listed14 Apr 2025Reference70540Machine Hours10270Power TypeDiesel

Fifth Wheel Lifting
Capacity

Weight

Wheel Base

Length

Width

35,000 kg(77,161 lb)

5,565 mm(130 in)

2,505 mm(99 in)

Machine Condition

Machine Features

Airconditioned cabin

4 wheels 4 wheel drive Stage IV Compliant