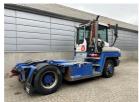

## Terberg RT223 2015

Balling, Denmark

## onQ-66477

TOWING TRACTORS - TERMINAL TRACTORS USED - SALE

Date Listed14 Apr 2025Reference70540Machine Hours10270Power TypeDiesel

Fifth Wheel Lifting
Capacity

Weight

Wheel Base

Length

Width

35,000 kg(77,161 lb)

5,565 mm(130 in)

2,505 mm(99 in)

Machine Condition

Machine Features

Airconditioned cabin

4 wheels 4 wheel drive Stage IV Compliant