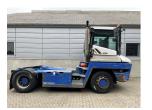

## Terberg RT223 2015

Balling, Denmark

## onQ-66477

TOWING TRACTORS - TERMINAL TRACTORS USED - SALE

Date Listed14 Apr 2025Reference70540Machine Hours10270Power TypeDiesel

Fifth Wheel Lifting
Capacity

Weight

Wheel Base

Length

Width

35,000 kg(77,161 lb)

5,565 mm(130 in)

2,505 mm(99 in)

Machine Condition

Machine Features

Airconditioned cabin

4 wheels 4 wheel drive Stage IV Compliant