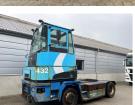

## Kalmar **TRL618I** 2009 Balling, Denmark

#### onQ-66482

TOWING TRACTORS - TERMINAL TRACTORS USED - SALE

| USED - SALE                     |                      |
|---------------------------------|----------------------|
| Date Listed                     | 15 Apr 2025          |
| Reference                       | 70468                |
| Serial Number                   | YH3LFBFAB9S049077    |
| Machine Hours                   | 8504                 |
| Power Type                      | Diesel               |
| Fifth Wheel Lifting<br>Capacity | 32,000 kg(70,547 lb) |
| Wheel Base                      | 3,300 mm(130 in)     |
| Length                          | 5,600 mm(220 in)     |
| Width                           | 2,500 mm(98 in)      |
| Machine Condition               | Condition GOOD ***   |
| Machine Features                | 4 wheels             |