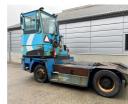

## Kalmar **TRL618I** 2009 Balling, Denmark

#### onQ-66482

TOWING TRACTORS - TERMINAL TRACTORS USED - SALE

| USED - SALE                     |                      |
|---------------------------------|----------------------|
| Date Listed                     | 15 Apr 2025          |
| Reference                       | 70468                |
| Serial Number                   | YH3LFBFAB9S049077    |
| Machine Hours                   | 8504                 |
| Power Type                      | Diesel               |
| Fifth Wheel Lifting<br>Capacity | 32,000 kg(70,547 lb) |
| Wheel Base                      | 3,300 mm(130 in)     |
| Length                          | 5,600 mm(220 in)     |
| Width                           | 2,500 mm(98 in)      |
| Machine Condition               | Condition GOOD ***   |
| Machine Features                | 4 wheels             |