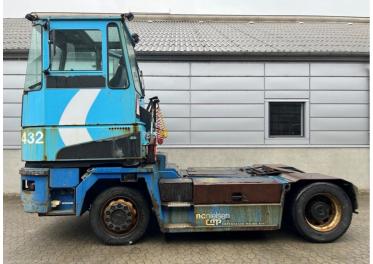

## Kalmar **TRL618I** 2009 Balling, Denmark

#### onQ-66482

TOWING TRACTORS - TERMINAL TRACTORS USED - SALE

| USED - SALE                     |                      |
|---------------------------------|----------------------|
| Date Listed                     | 15 Apr 2025          |
| Reference                       | 70468                |
| Serial Number                   | YH3LFBFAB9S049077    |
| Machine Hours                   | 8504                 |
| Power Type                      | Diesel               |
| Fifth Wheel Lifting<br>Capacity | 32,000 kg(70,547 lb) |
| Wheel Base                      | 3,300 mm(130 in)     |
| Length                          | 5,600 mm(220 in)     |
| Width                           | 2,500 mm(98 in)      |
| Machine Condition               | Condition GOOD ***   |
| Machine Features                | 4 wheels             |