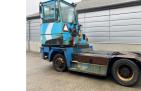

## Kalmar **TRL618I** 2009 Balling, Denmark

#### onQ-66482

TOWING TRACTORS - TERMINAL TRACTORS USED - SALE

| USED - SALE                     |                      |
|---------------------------------|----------------------|
| Date Listed                     | 15 Apr 2025          |
| Reference                       | 70468                |
| Serial Number                   | YH3LFBFAB9S049077    |
| Machine Hours                   | 8504                 |
| Power Type                      | Diesel               |
| Fifth Wheel Lifting<br>Capacity | 32,000 kg(70,547 lb) |
| Wheel Base                      | 3,300 mm(130 in)     |
| Length                          | 5,600 mm(220 in)     |
| Width                           | 2,500 mm(98 in)      |
| Machine Condition               | Condition GOOD ***   |
| Machine Features                | 4 wheels             |