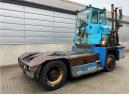

## Kalmar **TRL618I** 2009 Balling, Denmark

#### onQ-66482

TOWING TRACTORS - TERMINAL TRACTORS USED - SALE

| USED - SALE                     |                      |
|---------------------------------|----------------------|
| Date Listed                     | 15 Apr 2025          |
| Reference                       | 70468                |
| Serial Number                   | YH3LFBFAB9S049077    |
| Machine Hours                   | 8504                 |
| Power Type                      | Diesel               |
| Fifth Wheel Lifting<br>Capacity | 32,000 kg(70,547 lb) |
| Wheel Base                      | 3,300 mm(130 in)     |
| Length                          | 5,600 mm(220 in)     |
| Width                           | 2,500 mm(98 in)      |
| Machine Condition               | Condition GOOD ***   |
| Machine Features                | 4 wheels             |