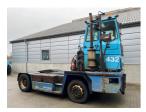

## Kalmar **TRL618I** 2009 Balling, Denmark

#### onQ-66482

TOWING TRACTORS - TERMINAL TRACTORS USED - SALE

| USED - SALE                     |                      |
|---------------------------------|----------------------|
| Date Listed                     | 15 Apr 2025          |
| Reference                       | 70468                |
| Serial Number                   | YH3LFBFAB9S049077    |
| Machine Hours                   | 8504                 |
| Power Type                      | Diesel               |
| Fifth Wheel Lifting<br>Capacity | 32,000 kg(70,547 lb) |
| Wheel Base                      | 3,300 mm(130 in)     |
| Length                          | 5,600 mm(220 in)     |
| Width                           | 2,500 mm(98 in)      |
| Machine Condition               | Condition GOOD ***   |
| Machine Features                | 4 wheels             |