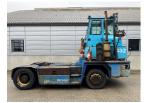

## Kalmar **TRL618I** 2009 Balling, Denmark

#### onQ-66482

TOWING TRACTORS - TERMINAL TRACTORS USED - SALE

| USED - SALE                     |                      |
|---------------------------------|----------------------|
| Date Listed                     | 15 Apr 2025          |
| Reference                       | 70468                |
| Serial Number                   | YH3LFBFAB9S049077    |
| Machine Hours                   | 8504                 |
| Power Type                      | Diesel               |
| Fifth Wheel Lifting<br>Capacity | 32,000 kg(70,547 lb) |
| Wheel Base                      | 3,300 mm(130 in)     |
| Length                          | 5,600 mm(220 in)     |
| Width                           | 2,500 mm(98 in)      |
| Machine Condition               | Condition GOOD ***   |
| Machine Features                | 4 wheels             |