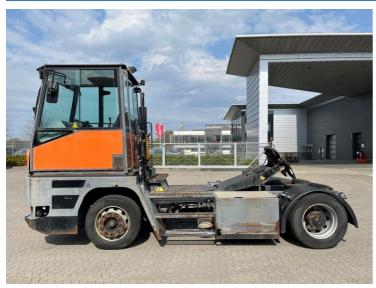

## **NC NIELSEN**

Lars Vernegaard

Balling, Denmark

E. lv@nc-nielsen.dk, Ph. +45 99 83 83 83

Mafi MT25 2008

Balling, Denmark

onQ-66483

TOWING TRACTORS - TERMINAL TRACTORS

USED - SALE

Date Listed16 Apr 2025Reference70136Machine Hours16789Power TypeDiesel

 Fifth Wheel Lifting Capacity
 25,000 kg(55,115 lb)

 Wheel Base
 3,500 mm(138 in)

 Length
 5,800 mm(228 in)

 Width
 2,500 mm(98 in)

 Machine Condition
 Condition GOOD \*\*\*

Machine Features 4 wheels 4 wheel drive