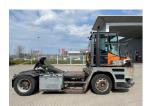

## **NC NIELSEN**

Lars Vernegaard

Balling, Denmark

E. lv@nc-nielsen.dk, Ph. +45 99 83 83 83

Mafi MT25 2008

Balling, Denmark

onQ-66483

TOWING TRACTORS - TERMINAL TRACTORS

USED - SALE

Date Listed16 Apr 2025Reference70136Machine Hours16789Power TypeDiesel

 Fifth Wheel Lifting Capacity
 25,000 kg(55,115 lb)

 Wheel Base
 3,500 mm(138 in)

 Length
 5,800 mm(228 in)

 Width
 2,500 mm(98 in)

 Machine Condition
 Condition GOOD \*\*\*

Machine Features 4 wheels 4 wheel drive