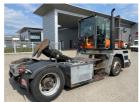

## **NC NIELSEN**

Lars Vernegaard

Balling, Denmark

E. lv@nc-nielsen.dk, Ph. +45 99 83 83 83

Mafi MT25 2008

Balling, Denmark

onQ-66483

TOWING TRACTORS - TERMINAL TRACTORS

USED - SALE

Date Listed16 Apr 2025Reference70136Machine Hours16789Power TypeDiesel

 Fifth Wheel Lifting Capacity
 25,000 kg(55,115 lb)

 Wheel Base
 3,500 mm(138 in)

 Length
 5,800 mm(228 in)

 Width
 2,500 mm(98 in)

 Machine Condition
 Condition GOOD \*\*\*

Machine Features 4 wheels 4 wheel drive