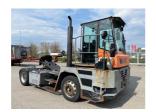

## **NC NIELSEN**

Lars Vernegaard

Balling, Denmark

E. lv@nc-nielsen.dk, Ph. +45 99 83 83 83

Mafi MT25 2008

Balling, Denmark

onQ-66483

TOWING TRACTORS - TERMINAL TRACTORS

USED - SALE

Date Listed16 Apr 2025Reference70136Machine Hours16789Power TypeDiesel

 Fifth Wheel Lifting Capacity
 25,000 kg(55,115 lb)

 Wheel Base
 3,500 mm(138 in)

 Length
 5,800 mm(228 in)

 Width
 2,500 mm(98 in)

 Machine Condition
 Condition GOOD \*\*\*

Machine Features 4 wheels 4 wheel drive