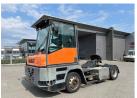

## **NC NIELSEN**

Lars Vernegaard

Balling, Denmark

E. lv@nc-nielsen.dk, Ph. +45 99 83 83 83

Mafi MT25 2008

Balling, Denmark

onQ-66483

TOWING TRACTORS - TERMINAL TRACTORS

USED - SALE

Date Listed16 Apr 2025Reference70136Machine Hours16789Power TypeDiesel

 Fifth Wheel Lifting Capacity
 25,000 kg(55,115 lb)

 Wheel Base
 3,500 mm(138 in)

 Length
 5,800 mm(228 in)

 Width
 2,500 mm(98 in)

 Machine Condition
 Condition GOOD \*\*\*

Machine Features 4 wheels 4 wheel drive