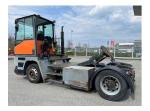

## **NC NIELSEN**

Lars Vernegaard

Balling, Denmark

E. lv@nc-nielsen.dk, Ph. +45 99 83 83 83

Mafi MT25 2008

Balling, Denmark

onQ-66483

TOWING TRACTORS - TERMINAL TRACTORS

USED - SALE

Date Listed16 Apr 2025Reference70136Machine Hours16789Power TypeDiesel

 Fifth Wheel Lifting Capacity
 25,000 kg(55,115 lb)

 Wheel Base
 3,500 mm(138 in)

 Length
 5,800 mm(228 in)

 Width
 2,500 mm(98 in)

 Machine Condition
 Condition GOOD \*\*\*

Machine Features 4 wheels 4 wheel drive