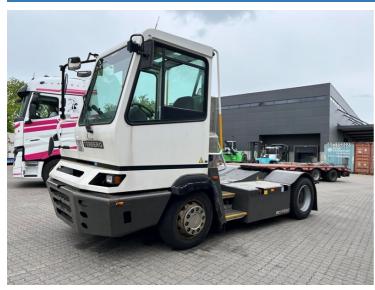

## Terberg YT222 2020

Balling, Denmark

## onQ-66508

TOWING TRACTORS - TERMINAL TRACTORS

USED - SALE

Date Listed27 May 2025Reference54341Machine Hours13015Power TypeDiesel

Fifth Wheel Lifting
Capacity

Weight

Wheel Base
Length

Width

Machine Condition

27,000 kg(59,524 lb)

8,580 kg(18,915 lb)

3,300 mm(130 in)

5,605 mm(221 in)

2,505 mm(99 in)

Condition GOOD \*\*\*

Airconditioned cabin

4 wheels
2 wheel drive
Stage V Compliant