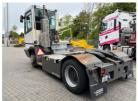

## Terberg YT222 2020

Balling, Denmark

## onQ-66508

TOWING TRACTORS - TERMINAL TRACTORS

USED - SALE

Date Listed27 May 2025Reference54341Machine Hours13015Power TypeDiesel

Fifth Wheel Lifting
Capacity

Weight

Wheel Base
Length

Width

Machine Condition

27,000 kg(59,524 lb)

8,580 kg(18,915 lb)

3,300 mm(130 in)

5,605 mm(221 in)

2,505 mm(99 in)

Condition GOOD \*\*\*

Airconditioned cabin

4 wheels
2 wheel drive
Stage V Compliant