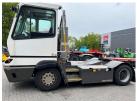

## Terberg YT222 2020

Balling, Denmark

## onQ-66508

TOWING TRACTORS - TERMINAL TRACTORS

USED - SALE

Date Listed27 May 2025Reference54341Machine Hours13015Power TypeDiesel

Fifth Wheel Lifting
Capacity

Weight

Wheel Base
Length

Width

Machine Condition

27,000 kg(59,524 lb)

8,580 kg(18,915 lb)

3,300 mm(130 in)

5,605 mm(221 in)

2,505 mm(99 in)

Condition GOOD \*\*\*

Airconditioned cabin

4 wheels
2 wheel drive
Stage V Compliant