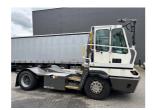

## Terberg YT222 2020

Balling, Denmark

## onQ-66508

TOWING TRACTORS - TERMINAL TRACTORS

USED - SALE

Date Listed27 May 2025Reference54341Machine Hours13015Power TypeDiesel

Fifth Wheel Lifting
Capacity

Weight

Wheel Base
Length

Width

Machine Condition

27,000 kg(59,524 lb)

8,580 kg(18,915 lb)

3,300 mm(130 in)

5,605 mm(221 in)

2,505 mm(99 in)

Condition GOOD \*\*\*

Airconditioned cabin

4 wheels
2 wheel drive
Stage V Compliant