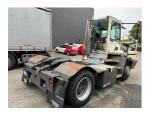

## Terberg YT222 2020

Balling, Denmark

## onQ-66508

TOWING TRACTORS - TERMINAL TRACTORS

USED - SALE

Date Listed27 May 2025Reference54341Machine Hours13015Power TypeDiesel

Fifth Wheel Lifting
Capacity

Weight

Wheel Base
Length

Width

Machine Condition

27,000 kg(59,524 lb)

8,580 kg(18,915 lb)

3,300 mm(130 in)

5,605 mm(221 in)

2,505 mm(99 in)

Condition GOOD \*\*\*

Airconditioned cabin

4 wheels
2 wheel drive
Stage V Compliant