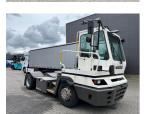

## Terberg YT222 2020

Balling, Denmark

## onQ-66508

TOWING TRACTORS - TERMINAL TRACTORS

USED - SALE

Date Listed27 May 2025Reference54341Machine Hours13015Power TypeDiesel

Fifth Wheel Lifting
Capacity

Weight

Wheel Base
Length

Width

Machine Condition

27,000 kg(59,524 lb)

8,580 kg(18,915 lb)

3,300 mm(130 in)

5,605 mm(221 in)

2,505 mm(99 in)

Condition GOOD \*\*\*

Airconditioned cabin

4 wheels
2 wheel drive
Stage V Compliant