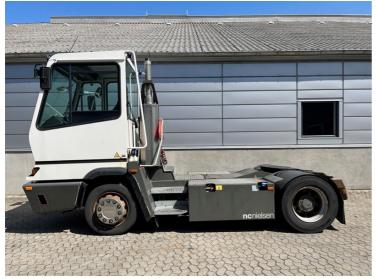

## Terberg **YT222** 2019 Balling, Denmark

### onQ-66515

TOWING TRACTORS - TERMINAL TRACTORS USED - SALE

| USED - SALL                     |                      |
|---------------------------------|----------------------|
| Date Listed                     | 19 Jun 2025          |
| Reference                       | 50936                |
| Machine Hours                   | 7697                 |
| Power Type                      | Diesel               |
| Fifth Wheel Lifting<br>Capacity | 27,000 kg(59,524 lb) |
| Weight                          | 8,530 kg(18,805 lb)  |
| Wheel Base                      | 3,300 mm(130 in)     |
| Length                          | 5,605 mm(221 in)     |
| Width                           | 2,505 mm(99 in)      |
| Machine Condition               | Condition GOOD ***   |
| Machine Features                | 4 wheels             |

2 wheel drive Stage IV Compliant

BETTER, SMARTER, MORE FOCUSED, EASY AS.

- Machinery-onQ Oceania is a platform for the sale and acquisition of both new & used mobile machinery in Oceania which includes Australasia and the Malay Archipelago.
- The platform features forklifts, warehouse equipment, container handlers, log handlers, aerial work platforms, port cranes, tow trucks, terminal tractors, industrial sweepers and forklift attachments.