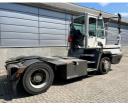

## Terberg **YT222** 2019 Balling, Denmark

### onQ-66515

TOWING TRACTORS - TERMINAL TRACTORS USED - SALE

| USED - SALL                     |                      |
|---------------------------------|----------------------|
| Date Listed                     | 19 Jun 2025          |
| Reference                       | 50936                |
| Machine Hours                   | 7697                 |
| Power Type                      | Diesel               |
| Fifth Wheel Lifting<br>Capacity | 27,000 kg(59,524 lb) |
| Weight                          | 8,530 kg(18,805 lb)  |
| Wheel Base                      | 3,300 mm(130 in)     |
| Length                          | 5,605 mm(221 in)     |
| Width                           | 2,505 mm(99 in)      |
| Machine Condition               | Condition GOOD ***   |
| Machine Features                | 4 wheels             |

2 wheel drive Stage IV Compliant

BETTER, SMARTER, MORE FOCUSED, EASY AS.

- Machinery-onQ Oceania is a platform for the sale and acquisition of both new & used mobile machinery in Oceania which includes Australasia and the Malay Archipelago.
- The platform features forklifts, warehouse equipment, container handlers, log handlers, aerial work platforms, port cranes, tow trucks, terminal tractors, industrial sweepers and forklift attachments.