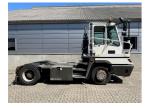

## Terberg **YT222** 2019 Balling, Denmark

### onQ-66515

TOWING TRACTORS - TERMINAL TRACTORS USED - SALE

| USED - SALL                     |                      |
|---------------------------------|----------------------|
| Date Listed                     | 19 Jun 2025          |
| Reference                       | 50936                |
| Machine Hours                   | 7697                 |
| Power Type                      | Diesel               |
| Fifth Wheel Lifting<br>Capacity | 27,000 kg(59,524 lb) |
| Weight                          | 8,530 kg(18,805 lb)  |
| Wheel Base                      | 3,300 mm(130 in)     |
| Length                          | 5,605 mm(221 in)     |
| Width                           | 2,505 mm(99 in)      |
| Machine Condition               | Condition GOOD ***   |
| Machine Features                | 4 wheels             |

2 wheel drive Stage IV Compliant

BETTER, SMARTER, MORE FOCUSED, EASY AS.

- Machinery-onQ Oceania is a platform for the sale and acquisition of both new & used mobile machinery in Oceania which includes Australasia and the Malay Archipelago.
- The platform features forklifts, warehouse equipment, container handlers, log handlers, aerial work platforms, port cranes, tow trucks, terminal tractors, industrial sweepers and forklift attachments.