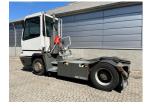

## Terberg **YT222** 2019 Balling, Denmark

### onQ-66515

TOWING TRACTORS - TERMINAL TRACTORS USED - SALE

| USED - SALL                     |                      |
|---------------------------------|----------------------|
| Date Listed                     | 19 Jun 2025          |
| Reference                       | 50936                |
| Machine Hours                   | 7697                 |
| Power Type                      | Diesel               |
| Fifth Wheel Lifting<br>Capacity | 27,000 kg(59,524 lb) |
| Weight                          | 8,530 kg(18,805 lb)  |
| Wheel Base                      | 3,300 mm(130 in)     |
| Length                          | 5,605 mm(221 in)     |
| Width                           | 2,505 mm(99 in)      |
| Machine Condition               | Condition GOOD ***   |
| Machine Features                | 4 wheels             |

2 wheel drive Stage IV Compliant

BETTER, SMARTER, MORE FOCUSED, EASY AS.

- Machinery-onQ Oceania is a platform for the sale and acquisition of both new & used mobile machinery in Oceania which includes Australasia and the Malay Archipelago.
- The platform features forklifts, warehouse equipment, container handlers, log handlers, aerial work platforms, port cranes, tow trucks, terminal tractors, industrial sweepers and forklift attachments.