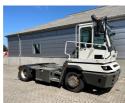

## Terberg **YT222** 2019 Balling, Denmark

### onQ-66515

TOWING TRACTORS - TERMINAL TRACTORS USED - SALE

| USED - SALL                     |                      |
|---------------------------------|----------------------|
| Date Listed                     | 19 Jun 2025          |
| Reference                       | 50936                |
| Machine Hours                   | 7697                 |
| Power Type                      | Diesel               |
| Fifth Wheel Lifting<br>Capacity | 27,000 kg(59,524 lb) |
| Weight                          | 8,530 kg(18,805 lb)  |
| Wheel Base                      | 3,300 mm(130 in)     |
| Length                          | 5,605 mm(221 in)     |
| Width                           | 2,505 mm(99 in)      |
| Machine Condition               | Condition GOOD ***   |
| Machine Features                | 4 wheels             |

2 wheel drive Stage IV Compliant

BETTER, SMARTER, MORE FOCUSED, EASY AS.

- Machinery-onQ Oceania is a platform for the sale and acquisition of both new & used mobile machinery in Oceania which includes Australasia and the Malay Archipelago.
- The platform features forklifts, warehouse equipment, container handlers, log handlers, aerial work platforms, port cranes, tow trucks, terminal tractors, industrial sweepers and forklift attachments.